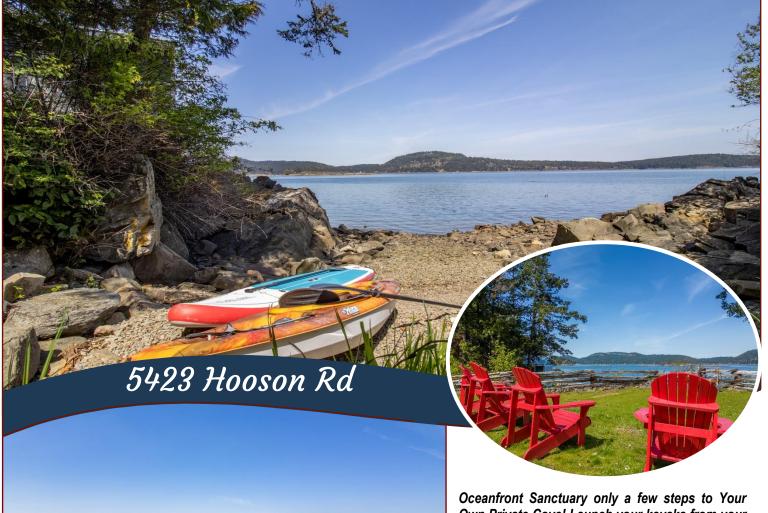

### Private Oceanfront Sanctuary!

23 Hooson Rd

Own Private Cove! Launch your kayaks from your doorstep & relish in the inspiring beauty of the Salish Sea. This sunny, pastoral, gently sloping, level, approximately 1.60 acre parcel is fully usable with a large fenced garden & heritage orchard on the south side near the road frontage. The main house is a fixer upper built in the 1960's with 1 BR, 1BA, plus an unfinished walk-out lower level with plenty of additional storage & large recreation room. The 450 sqft completely updated guest studio overlooking the beach is a fantastic asset to this property & a welcome place for additional guests. A giant enclosed carport/workshop with over height ceilings could possibly be converted to additional living space. Additional established gardens near the house, plus a custom-built shelter for chickens, makes for idyllic, selfsustainable living. Leave your worries behind & let your dream life begin on Pender Island!