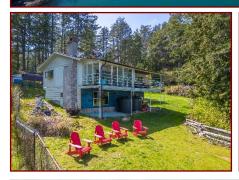

### Private Oceanfront Sanctuary!

23 Hooson Rd

Own Private Cove! Launch your kayaks from your doorstep & relish in the inspiring beauty of the Salish Sea. This sunny, pastoral, gently sloping, level, approximately 1.60 acre parcel is fully usable with a large fenced garden & heritage orchard on the south side near the road frontage. The main house is a fixer upper built in the 1960's with 1 BR, 1BA, plus an unfinished walk-out lower level with plenty of additional storage & large recreation room. The 450 sqft completely updated guest studio overlooking the beach is a fantastic asset to this property & a welcome place for additional guests. A giant enclosed carport/workshop with over height ceilings could possibly be converted to additional living space. Additional established gardens near the house, plus a custom-built shelter for chickens, makes for idyllic, selfsustainable living. Leave your worries behind & let your dream life begin on Pender Island!