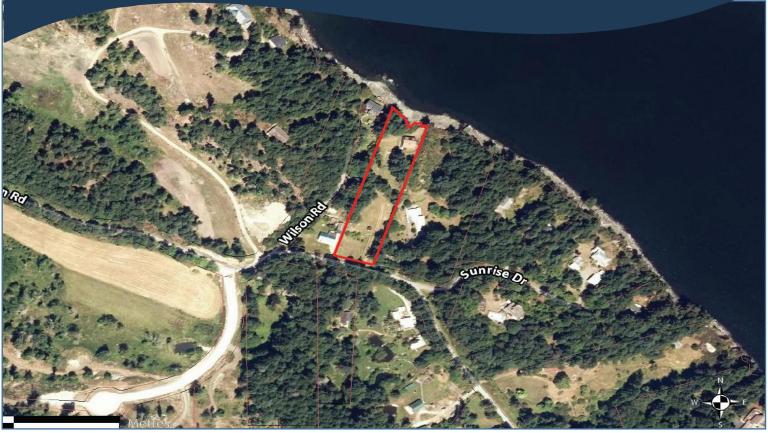

enclosed carport/workshop with over height ceilings could possibly be converted to additional living space. Additional established gardens near the house, plus a custom-built shelter for chickens, makes for idyllic, selfsustainable living. Leave your worries behind & let your dream life begin on Pender Island!



# Property Details





1964

Lot Acres: 1.60

Bedrooms: 2

Bathrooms: 1

**Fin SqFt:** 1,100

Bsmt: 7'6" unfinished

Water: Drilled Well

Waste: Septic

System

450 sq ft finished guest studio

Concrete Poured

Roof: Metal, Asphalt

shingle

Ext Fin: Wood

**Heat:** Wood, Electric

**FP Location:** Living Room with insert

#### Lot Features:

- Walk-on Oceanfront
- Acreage
- Guest studio
- Total Privacy
- Fenced garden and heritage orchard







### Plot Plan and Aerial View







## Pender Islands Map



<u>DISCLAIMER:</u> While every effort is made to provide reliable information, Dockside Realty Ltd. makes no representations or warranties as to the accuracy of this brochure.

All measurements are approximate and the buyer is responsible for verifying all data provided.