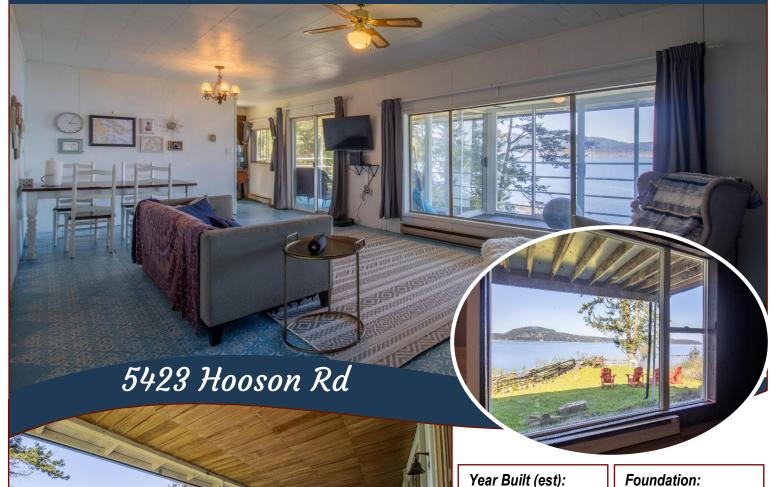

### Private Oceanfront Sanctuary!

23 Hooson Rd

Own Private Cove! Launch your kayaks from your doorstep & relish in the inspiring beauty of the Salish Sea. This sunny, pastoral, gently sloping, level, approximately 1.60 acre parcel is fully usable with a large fenced garden & heritage orchard on the south side near the road frontage. The main house is a fixer upper built in the 1960's with 1 BR, 1BA, plus an unfinished walk-out lower level with plenty of additional storage & large recreation room. The 450 sqft completely updated guest studio overlooking the beach is a fantastic asset to this property & a welcome place for additional guests. A giant enclosed carport/workshop with over height ceilings could possibly be converted to additional living space. Additional established gardens near the house, plus a custom-built shelter for chickens, makes for idyllic, selfsustainable living. Leave your worries behind & let your dream life begin on Pender Island!

**FP Location:** Living Room with insert