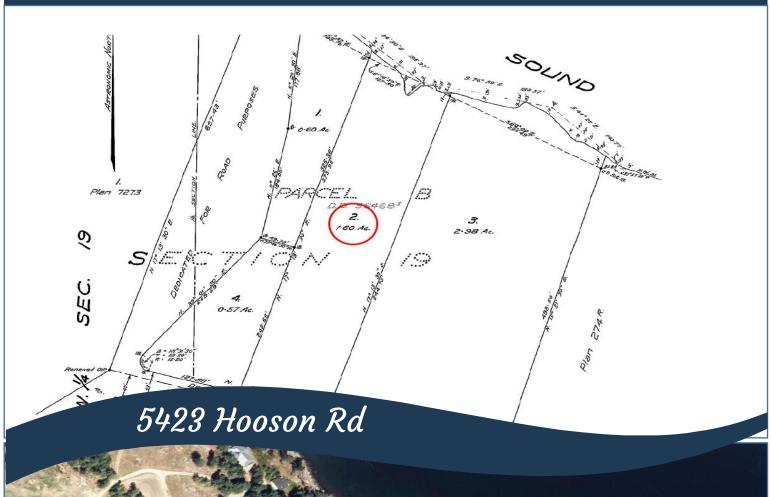

t enclosed carport/workshop with over height ceilings could possibly be converted to additional living space. Additional established gardens near the house, plus a custom-built shelter for chickens, makes for idyllic, selfsustainable living. Leave your worries behind & let your dream life begin on Pender Island!



# Property Details





1964

Lot Acres: 1.60

Bedrooms: 2

Bathrooms: 1

**Fin SqFt:** 1,100

Bsmt: 7'6" unfinished

Water: Drilled Well

Waste: Septic

System

450 sq ft finished guest studio

Concrete Poured

Roof: Metal, Asphalt

shingle

Ext Fin: Wood

**Heat:** Wood, Electric

**FP Location:** Living Room with insert

#### Lot Features:

- Walk-on Oceanfront
- Acreage
- Guest studio
- Total Privacy
- Fenced garden and heritage orchard







### Plot Plan and Aerial View







## Pender Islands Map



<u>DISCLAIMER:</u> While every effort is made to provide reliable information, Dockside Realty Ltd. makes no representations or warranties as to the accuracy of this brochure.

All measurements are approximate and the buyer is responsible for verifying all data provided.